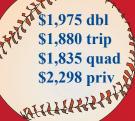

## 2015 College World Series

Still the state

June 14 - 21

- 8 Days
- 8 Teams + College World Series
- 8 Games
- 4 Stadiums

PRICE PER PERSON:

| Sun  | June 14 | Cincinnati @ Chicago Cubs (1:20)    |
|------|---------|-------------------------------------|
|      |         | Dinner at Harry Caray's Restaurant  |
| Mon  | June 15 | Cleveland @ Chicago Cubs (7:05)     |
| Tue  | June 16 | Minnesota @ St Louis (7:05)         |
| Wed  | June 17 | Negro Leagues Museum                |
|      |         | Milwaukee @ Kansas City (7:05)      |
| Thur | June 18 | College World Series Game 10 (7:00) |
| Fri  | June 19 | College World Series Game 11 (2:00) |
|      |         | College World Series Game 12 (7:00) |
| Sat  | June 20 | Boston @ Kansas City (7:05)         |
| Sun  | June 21 | Fly home from Kansas City           |